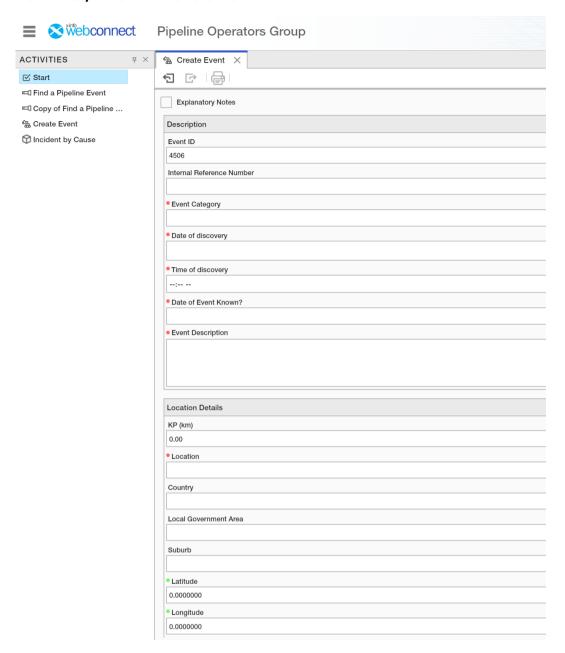

## **Near Miss / External Interference:**

Drop down lists for this page:

Drop down list revealing additional field: