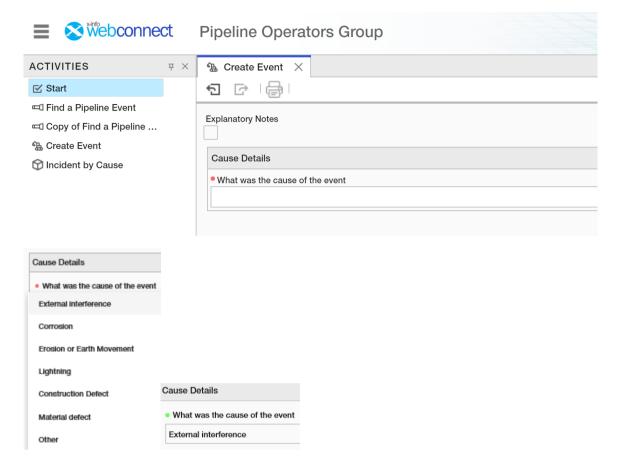

## **Near Miss / External Interference:**

Drop down lists for this page:

Drop down list revealing additional field: