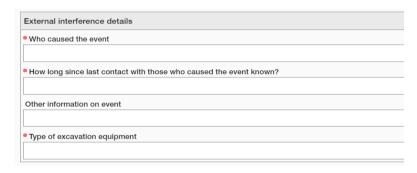

## **Near Miss / External Interference:**

Drop down lists for this page:

Drop down list revealing additional field: