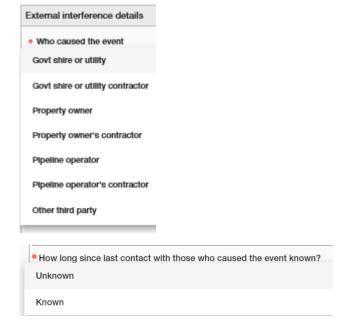

## **Near Miss / External Interference:**

Drop down lists for this page:

Drop down list revealing additional field: