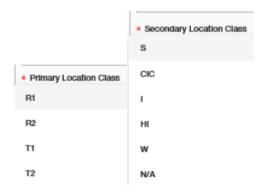

## Drop down lists revealing additional fields:

When "External Interference" is selected the following additional fields appear:

| External Interference Protection   |                                    |                                      |                           |                                    |  |
|------------------------------------|------------------------------------|--------------------------------------|---------------------------|------------------------------------|--|
| Nearest Marker Post (m)            |                                    |                                      |                           |                                    |  |
|                                    |                                    |                                      |                           |                                    |  |
| Patrol Frequency (days)            |                                    |                                      |                           |                                    |  |
|                                    |                                    |                                      |                           |                                    |  |
| Marker Tape                        |                                    |                                      |                           |                                    |  |
| Protective Slab or Encasement      |                                    |                                      |                           |                                    |  |
|                                    |                                    |                                      |                           |                                    |  |
| Fenced Off                         |                                    |                                      |                           |                                    |  |
|                                    |                                    |                                      |                           |                                    |  |
| Crash Barrier                      |                                    |                                      |                           |                                    |  |
|                                    |                                    |                                      |                           |                                    |  |
| Land Ownership                     |                                    |                                      |                           |                                    |  |
|                                    |                                    |                                      |                           |                                    |  |
| How long ago was the last contain  | ct with the landowner / land occu  | upier (years)?                       |                           |                                    |  |
| One Call Service / DBYD Used       |                                    |                                      |                           |                                    |  |
| One can dervice? But to osed       |                                    |                                      |                           |                                    |  |
| Did the event result from a new la | and development?                   |                                      |                           |                                    |  |
|                                    |                                    |                                      |                           |                                    |  |
|                                    |                                    |                                      |                           |                                    |  |
|                                    |                                    |                                      |                           |                                    |  |
|                                    |                                    |                                      |                           |                                    |  |
| Marker Tape                        |                                    |                                      |                           |                                    |  |
| Yes                                |                                    |                                      |                           |                                    |  |
| No                                 |                                    |                                      |                           |                                    |  |
| Unknown                            |                                    |                                      |                           |                                    |  |
|                                    |                                    |                                      |                           |                                    |  |
| Protective Slab or Encasement      |                                    |                                      |                           |                                    |  |
| Concrete slab                      |                                    |                                      |                           |                                    |  |
| Polymer slab                       |                                    |                                      |                           |                                    |  |
|                                    |                                    |                                      |                           |                                    |  |
|                                    | Protective Slab or Encaseme        | ent                                  |                           |                                    |  |
| Other                              | Other                              |                                      |                           |                                    |  |
| Unknown                            | Protective Slab or Encasemen       | t Other                              |                           |                                    |  |
| None                               |                                    |                                      |                           |                                    |  |
|                                    |                                    |                                      |                           |                                    |  |
| <ul> <li>Fenced Off</li> </ul>     |                                    |                                      |                           |                                    |  |
| Yes                                |                                    |                                      |                           |                                    |  |
| No                                 |                                    |                                      |                           |                                    |  |
|                                    |                                    |                                      |                           |                                    |  |
| Crash Barrier                      |                                    |                                      |                           |                                    |  |
| Yes                                |                                    |                                      |                           |                                    |  |
| No                                 |                                    |                                      |                           |                                    |  |
|                                    |                                    |                                      |                           |                                    |  |
| Land Ownership                     |                                    |                                      |                           |                                    |  |
| Crown / Public Open Space          |                                    |                                      |                           |                                    |  |
| Government (restricted access)     |                                    |                                      |                           |                                    |  |
|                                    |                                    |                                      |                           |                                    |  |
| Freehold (Private)                 | <ul> <li>Land Ownership</li> </ul> | <ul> <li>Land Ownership</li> </ul>   |                           | <ul> <li>Land Ownership</li> </ul> |  |
| Road reserve (crossing)            | Road reserve (crossing)            | Road reserve (parallel)              | Position in road          | Other                              |  |
| Road reserve (parallel)            | Position in road                   | <ul> <li>Position in road</li> </ul> | Under road surface        | Land Ownership Other               |  |
| <b>7</b> 11                        |                                    |                                      | Elsewhere in road reserve | -                                  |  |