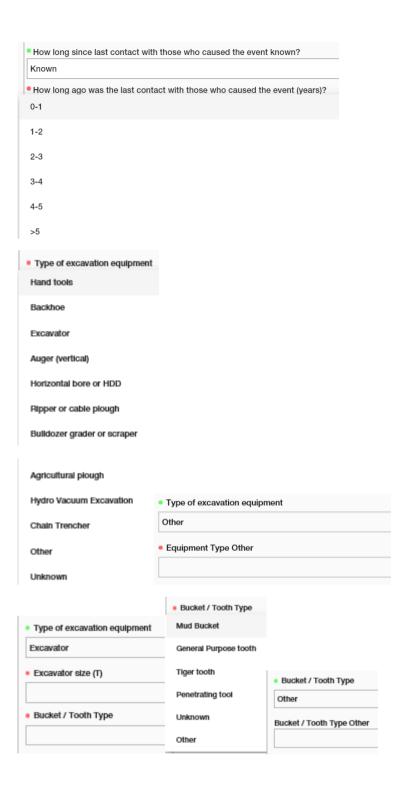

## **Near Miss / External Interference:**

Drop down lists for this page:

Drop down list revealing additional field: