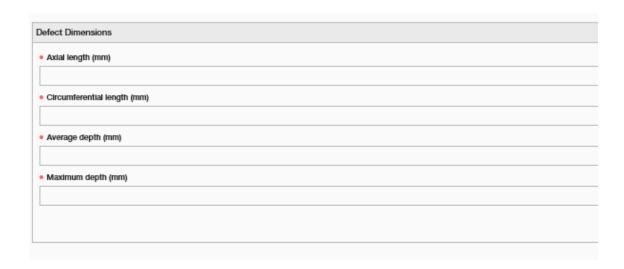

# APGA POG Incident Database - Data collection form

Incident / Material Defect:

Drop down lists for this page:

Drop down list revealing additional field: