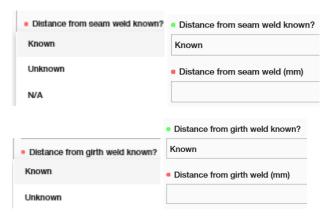

# APGA POG Incident Database - Data collection form

Incident / Material Defect:

Drop down lists for this page:

Drop down list revealing additional field: