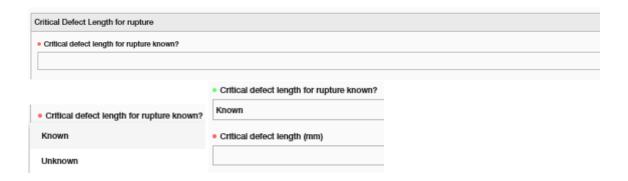

# APGA POG Incident Database - Data collection form

Incident / Material Defect:

Drop down lists for this page:

Drop down list revealing additional field: