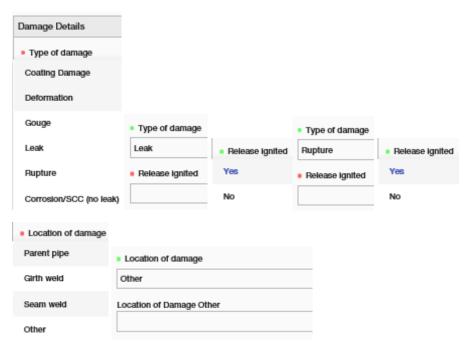

# APGA POG Incident Database - Data collection form

Incident / Material Defect:

Drop down lists for this page:

Drop down list revealing additional field: