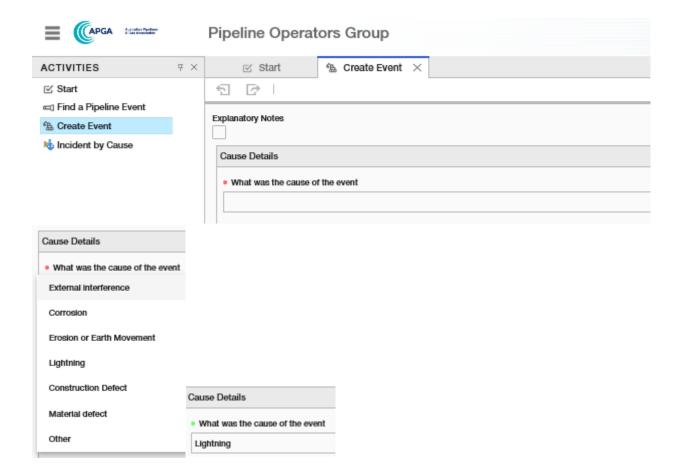

# APGA POG Incident Database - Data collection form

Incident / Lightning:



Drop down lists for this page:







#### Drop down lists for this page:







### Drop down lists for this page:















## Drop down lists for this page:











| oss of Containment                                  |            |                                            |            |                                                |                                   |
|-----------------------------------------------------|------------|--------------------------------------------|------------|------------------------------------------------|-----------------------------------|
| Was there a loss of containment?                    |            |                                            |            |                                                |                                   |
|                                                     |            |