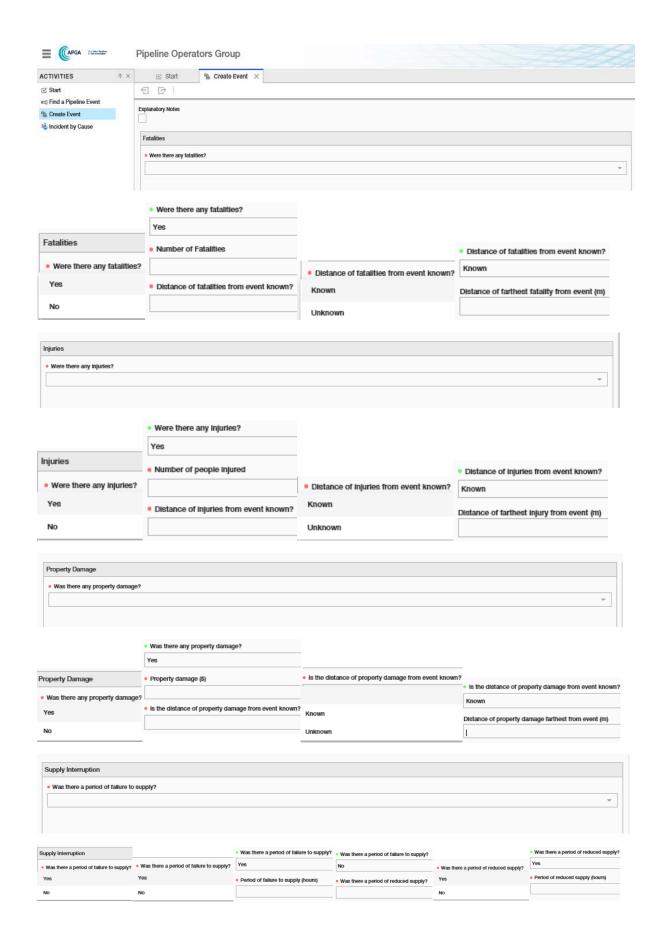

## Drop down lists for this page:

| oss of Containment                                  |            |                                            |            |                                                |                                   |
|-----------------------------------------------------|------------|--------------------------------------------|------------|------------------------------------------------|-----------------------------------|
| Was there a loss of containment?                    |            |                                            |            |                                                |                                   |
|                                                     |            |                                            |            |                                                |                                   |
|                                                     |            | <ul> <li>Was there a loss of co</li> </ul> | ontainment | 2                                              |                                   |
| • Was there a loss of containment?                  |            | Yes                                        |            |                                                |                                   |
| Yes                                                 |            | 165                                        |            | Type of Containment I                          | Loss                              |
| 103                                                 |            | Type of Containment Loss                   |            | GdS                                            |                                   |
| No                                                  |            |                                            |            | Liquid                                         |                                   |
|                                                     |            |                                            |            |                                                |                                   |
| ype of Containment Loss                             |            | • Volume                                   |            | of gas lost known?                             |                                   |
| 20                                                  |            | no of one look because                     | Known      |                                                |                                   |
| Volume of gas lost known? Known                     |            | me of gas lost known?  Volum               |            | of gas lost ('000 Sm3)                         |                                   |
|                                                     |            | n                                          |            |                                                |                                   |
|                                                     | Unkno      | own                                        |            |                                                |                                   |
|                                                     |            |                                            |            |                                                |                                   |
| Type of Containment Loss                            |            |                                            |            |                                                |                                   |
| Liquid                                              |            |                                            |            |                                                |                                   |
| Volume of liquid spilled known?                     |            |                                            |            | <ul> <li>Volume of liquid spilled k</li> </ul> | nown?                             |
|                                                     |            | Volume of liquid spilled known?            |            | Known                                          | Volume of liquid recovered known? |
| Volume of liquid recovered known?                   |            | Known                                      |            | • Volume of liquid spilled (                   | L) Known                          |
| -                                                   |            | Unknown                                    |            |                                                | Unknown                           |
| Mahama of Bassid as assumed                         | len auum O |                                            |            |                                                | GIRIOWII                          |
| Volume of liquid recovered                          | KIIOWII?   |                                            |            |                                                |                                   |
| Known                                               |            |                                            |            |                                                |                                   |
| Volume of liquid recovered                          | (L)        |                                            |            |                                                |                                   |
|                                                     |            |                                            |            |                                                |                                   |
|                                                     |            |                                            |            |                                                |                                   |
| Environmental Damage                                |            |                                            |            |                                                |                                   |
| Was there Environmental Damage?                     | ?          |                                            |            |                                                |                                   |
|                                                     |            |                                            |            |                                                |                                   |
|                                                     |            |                                            |            |                                                |                                   |
|                                                     |            | Was there Environm                         | nental Dam | age?                                           |                                   |
|                                                     |            | Yes                                        |            |                                                |                                   |
|                                                     |            | Environmental Dam                          | age        |                                                |                                   |
| <ul> <li>Was there Environmental Damage?</li> </ul> |            |                                            |            |                                                |                                   |
| Yes                                                 |            |                                            |            |                                                |                                   |
| No                                                  |            |                                            |            |                                                |                                   |
|                                                     |            |                                            |            |                                                |                                   |
|                                                     |            |                                            |            |                                                |                                   |
|                                                     |            |                                            |            |                                                |                                   |
|                                                     |            |                                            |            |                                                |                                   |
|                                                     |            |                                            |            |                                                |                                   |