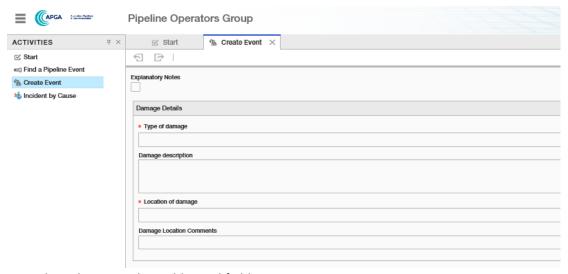

# APGA POG Incident Database - Data collection form

Incident / Lightning:



Drop down lists for this page:







#### Drop down lists for this page:







### Drop down lists for this page:















## Drop down lists for this page:











| oss of Containment                                  |            |                                            |            |                                                |                                   |
|-----------------------------------------------------|------------|--------------------------------------------|------------|------------------------------------------------|-----------------------------------|
| Was there a loss of containment?                    |            |                                            |            |                                                |                                   |
|                                                     |            |