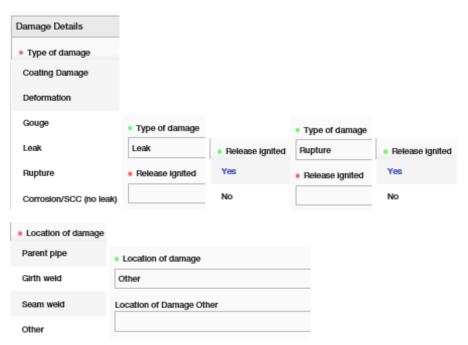

# APGA POG Incident Database - Data collection form

Incident / Lightning:



Drop down lists for this page:







#### Drop down lists for this page:







### Drop down lists for this page:















## Drop down lists for this page:











| oss of Containment                                  |            |                                            |            |                                                |                                   |
|-----------------------------------------------------|------------|--------------------------------------------|------------|------------------------------------------------|-----------------------------------|
| Was there a loss of containment?                    |            |                                            |            |                                                |                                   |
|                                                     |            |                                            |