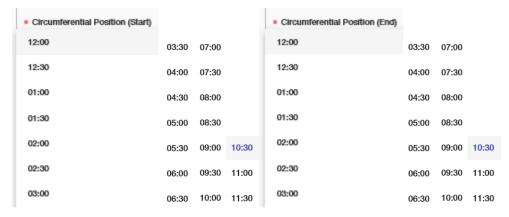

# APGA POG Incident Database - Data collection form

Incident / Erosion or Earth Movement:



Drop down lists for this page:







#### Drop down lists for this page:







### Drop down lists for this page:















## Drop down lists for this page:











| oss of Containment                                  |            |                                            |            |                                                |                                   |
|-----------------------------------------------------|------------|--------------------------------------------|------------|------------------------------------------------|-----------------------------------|
| Was there a loss of containment?                    |            |                                            |            |                                                |                                   |
|                                                     |            |                                            |            |