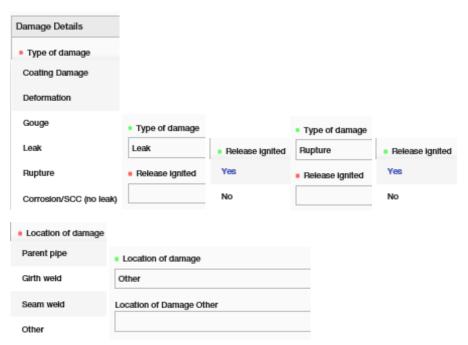

## Drop down lists for this page:

| oss of Containment                                  |            |                                            |            |                                                |                                   |
|-----------------------------------------------------|------------|--------------------------------------------|------------|------------------------------------------------|-----------------------------------|
| Was there a loss of containment?                    |            |                                            |            |                                                |                                   |
|                                                     |            |                                            |            |                                                |                                   |
|                                                     |            | <ul> <li>Was there a loss of co</li> </ul> | ontainment | 2                                              |                                   |
| • Was there a loss of containment?                  |            | Yes                                        |            |                                                |                                   |
| Yes                                                 |            | 165                                        |            | Type of Containment I                          | Loss                              |
| 103                                                 |            | Type of Containment Loss                   |            | GdS                                            |                                   |
| No                                                  |            |                                            |            | Liquid                                         |                                   |
|                                                     |            |                                            |            |                                                |                                   |
| ype of Containment Loss                             |            | • Volume                                   |            | of gas lost known?                             |                                   |
| 20                                                  |            | no of one look because                     | Known      |                                                |                                   |
| Volume of gas lost known? Known                     |            | me of gas lost known?  Volum               |            | of gas lost ('000 Sm3)                         |                                   |
|                                                     |            | n                                          |            |                                                |                                   |
|                                                     | Unkno      | own                                        |            |                                                |                                   |
|                                                     |            |                                            |            |                                                |                                   |
| Type of Containment Loss                            |            |                                            |            |                                                |                                   |
| Liquid                                              |            |                                            |            |                                                |                                   |
| Volume of liquid spilled known?                     |            |                                            |            | <ul> <li>Volume of liquid spilled k</li> </ul> | nown?                             |
|                                                     |            | Volume of liquid spilled known?            |            | Known                                          | Volume of liquid recovered known? |
| Volume of liquid recovered known?                   |            | Known                                      |            | • Volume of liquid spilled (                   | L) Known                          |
| -                                                   |            | Unknown                                    |            |                                                | Unknown                           |
| Mahama of Bassid as assumed                         | len auum O |                                            |            |                                                | GIRIOWII                          |
| Volume of liquid recovered                          | KIIOWII?   |                                            |            |                                                |                                   |
| Known                                               |            |                                            |            |                                                |                                   |
| Volume of liquid recovered                          | (L)        |                                            |            |                                                |                                   |
|                                                     |            |                                            |            |                                                |                                   |
|                                                     |            |                                            |            |                                                |                                   |
| Environmental Damage                                |            |                                            |            |                                                |                                   |
| Was there Environmental Damage?                     | ?          |                                            |            |                                                |                                   |
|                                                     |            |                                            |            |                                                |                                   |
|                                                     |            |                                            |            |                                                |                                   |
|                                                     |            | Was there Environm                         | nental Dam | age?                                           |                                   |
|                                                     |            | Yes                                        |            |                                                |                                   |
|                                                     |            | Environmental Dam                          | age        |                                                |                                   |
| <ul> <li>Was there Environmental Damage?</li> </ul> |            |                                            |            |                                                |                                   |
| Yes                                                 |            |                                            |            |                                                |                                   |
| No                                                  |            |                                            |            |                                                |                                   |
|                                                     |            |                                            |            |                                                |                                   |
|                                                     |            |                                            |            |                                                |                                   |
|                                                     |            |                                            |            |                                                |                                   |
|                                                     |            |                                            |            |                                                |                                   |
|                                                     |            |                                            |            |                                                |                                   |