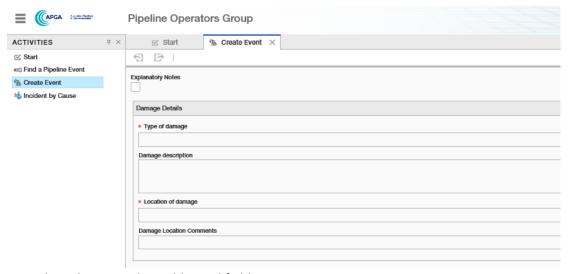

## Drop down lists for this page:

| oss of Containment                                  |            |                                            |            |                                                |                                   |
|-----------------------------------------------------|------------|--------------------------------------------|------------|------------------------------------------------|-----------------------------------|
| Was there a loss of containment?                    |            |                                            |            |                                                |                                   |
|                                                     |            |                                            |            |                                                |                                   |
|                                                     |            | <ul> <li>Was there a loss of co</li> </ul> | ontainment | 2                                              |                                   |
| • Was there a loss of containment?                  |            | Yes                                        |            |                                                |                                   |
| Yes                                                 |            | 165                                        |            | Type of Containment I                          | Loss                              |
| 103                                                 |            | Type of Containment Loss                   |            | GdS                                            |                                   |
| No                                                  |            |                                            |            | Liquid                                         |                                   |
|                                                     |            |                                            |            |                                                |                                   |
| ype of Containment Loss                             |            | • Volume                                   |            | of gas lost known?                             |                                   |
| 20                                                  |            | no of one look because                     | Known      |                                                |                                   |
| Volume of gas lost known? Known                     |            | me of gas lost known?  Volum               |            | of gas lost ('000 Sm3)                         |                                   |
|                                                     |            | n                                          |            |                                                |                                   |
|                                                     | Unkno      | own                                        |            |                                                |                                   |
|                                                     |            |                                            |            |                                                |                                   |
| Type of Containment Loss                            |            |                                            |            |                                                |                                   |
| Liquid                                              |            |                                            |            |                                                |                                   |
| Volume of liquid spilled known?                     |            |                                            |            | <ul> <li>Volume of liquid spilled k</li> </ul> | nown?                             |
|                                                     |            | Volume of liquid spilled known?            |            | Known                                          | Volume of liquid recovered known? |
| Volume of liquid recovered known?                   |            | Known                                      |            | • Volume of liquid spilled (                   | L) Known                          |
| -                                                   |            | Unknown                                    |            |                                                | Unknown                           |
| Mahama of Bassid as assumed                         | len auum O |                                            |            |                                                | GIRIOWII                          |
| Volume of liquid recovered                          | KIIOWII?   |                                            |            |                                                |                                   |
| Known                                               |            |                                            |            |                                                |                                   |
| Volume of liquid recovered                          | (L)        |                                            |            |                                                |                                   |
|                                                     |            |                                            |            |                                                |                                   |
|                                                     |            |                                            |            |                                                |                                   |
| Environmental Damage                                |            |                                            |            |                                                |                                   |
| Was there Environmental Damage?                     | ?          |                                            |            |                                                |                                   |
|                                                     |            |                                            |            |                                                |                                   |
|                                                     |            |                                            |            |                                                |                                   |
|                                                     |            | Was there Environm                         | nental Dam | age?                                           |                                   |
|                                                     |            | Yes                                        |            |                                                |                                   |
|                                                     |            | Environmental Dam                          | age        |                                                |                                   |
| <ul> <li>Was there Environmental Damage?</li> </ul> |            |                                            |            |                                                |                                   |
| Yes                                                 |            |                                            |            |                                                |                                   |
| No                                                  |            |                                            |            |                                                |                                   |
|                                                     |            |                                            |            |                                                |                                   |
|                                                     |            |                                            |            |                                                |                                   |
|                                                     |            |                                            |            |                                                |                                   |
|                                                     |            |                                            |            |                                                |                                   |
|                                                     |            |                                            |            |                                                |                                   |