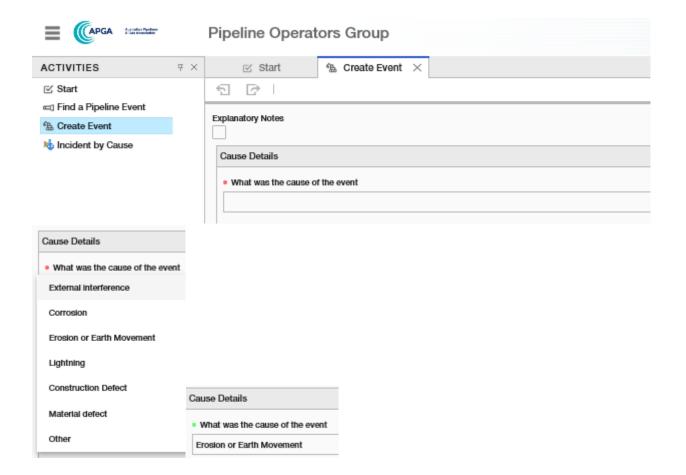

## Drop down lists for this page:

| oss of Containment                                  |            |                                            |            |                                                |                                   |
|-----------------------------------------------------|------------|--------------------------------------------|------------|------------------------------------------------|-----------------------------------|
| Was there a loss of containment?                    |            |                                            |            |                                                |                                   |
|                                                     |            |                                            |            |                                                |                                   |
|                                                     |            | <ul> <li>Was there a loss of co</li> </ul> | ontainment | 2                                              |                                   |
| • Was there a loss of containment?                  |            | Yes                                        |            |                                                |                                   |
| Yes                                                 |            | 165                                        |            | Type of Containment I                          | Loss                              |
| 103                                                 |            | Type of Containment Loss                   |            | GdS                                            |                                   |
| No                                                  |            |                                            |            | Liquid                                         |                                   |
|                                                     |            |                                            |            |                                                |                                   |
| ype of Containment Loss                             |            | • Volume                                   |            | of gas lost known?                             |                                   |
| 20                                                  |            | no of one look because                     | Known      |                                                |                                   |
| Volume of gas lost known? Known                     |            | me of gas lost known?  Volum               |            | of gas lost ('000 Sm3)                         |                                   |
|                                                     |            | n                                          |            |                                                |                                   |
|                                                     | Unkno      | own                                        |            |                                                |                                   |
|                                                     |            |                                            |            |                                                |                                   |
| Type of Containment Loss                            |            |                                            |            |                                                |                                   |
| Liquid                                              |            |                                            |            |                                                |                                   |
| Volume of liquid spilled known?                     |            |                                            |            | <ul> <li>Volume of liquid spilled k</li> </ul> | nown?                             |
|                                                     |            | Volume of liquid spilled known?            |            | Known                                          | Volume of liquid recovered known? |
| Volume of liquid recovered known?                   |            | Known                                      |            | • Volume of liquid spilled (                   | L) Known                          |
| -                                                   |            | Unknown                                    |            |                                                | Unknown                           |
| Mahama of Bassid as assumed                         | len auum O |                                            |            |                                                | GIRIOWII                          |
| Volume of liquid recovered                          | KIIOWII?   |                                            |            |                                                |                                   |
| Known                                               |            |                                            |            |                                                |                                   |
| Volume of liquid recovered                          | (L)        |                                            |            |                                                |                                   |
|                                                     |            |                                            |            |                                                |                                   |
|                                                     |            |                                            |            |                                                |                                   |
| Environmental Damage                                |            |                                            |            |                                                |                                   |
| Was there Environmental Damage?                     | ?          |                                            |            |                                                |                                   |
|                                                     |            |                                            |            |                                                |                                   |
|                                                     |            |                                            |            |                                                |                                   |
|                                                     |            | Was there Environm                         | nental Dam | age?                                           |                                   |
|                                                     |            | Yes                                        |            |                                                |                                   |
|                                                     |            | Environmental Dam                          | age        |                                                |                                   |
| <ul> <li>Was there Environmental Damage?</li> </ul> |            |                                            |            |                                                |                                   |
| Yes                                                 |            |                                            |            |                                                |                                   |
| No                                                  |            |                                            |            |                                                |                                   |
|                                                     |            |                                            |            |                                                |                                   |
|                                                     |            |                                            |            |                                                |                                   |
|                                                     |            |                                            |            |                                                |                                   |
|                                                     |            |                                            |            |                                                |                                   |
|                                                     |            |                                            |            |                                                |                                   |