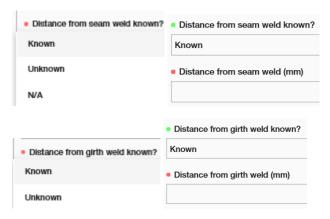

# APGA POG Incident Database - Data collection form

Incident / Erosion or Earth Movement:



Drop down lists for this page:







#### Drop down lists for this page:







### Drop down lists for this page:















## Drop down lists for this page:











| oss of Containment                                  |            |                                            |            |                                                |                                   |
|-----------------------------------------------------|------------|--------------------------------------------|------------|------------------------------------------------|-----------------------------------|
| Was there a loss of containment?                    |            |                                            |            |                                                |                                   |
|                                                     |            |                                            |            |