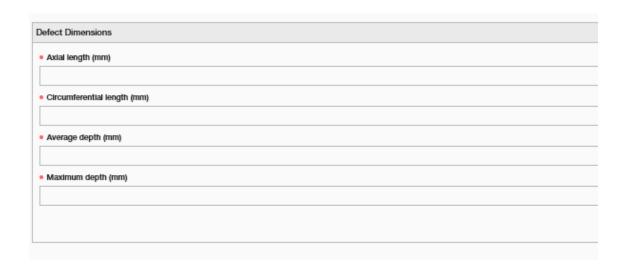

# APGA POG Incident Database - Data collection form

Incident / Erosion or Earth Movement:



Drop down lists for this page:







#### Drop down lists for this page:







### Drop down lists for this page:















## Drop down lists for this page:











| oss of Containment                                  |            |                                            |            |                                                |                                   |
|-----------------------------------------------------|------------|--------------------------------------------|------------|------------------------------------------------|-----------------------------------|
| Was there a loss of containment?                    |            |                                            |            |                                                |                                   |
|                                                     |            |                                            |