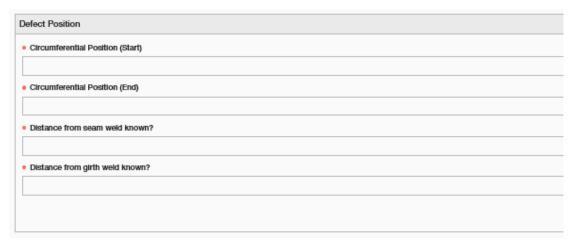

# APGA POG Incident Database - Data collection form

Incident / Erosion or Earth Movement:



Drop down lists for this page:







#### Drop down lists for this page:







### Drop down lists for this page:















## Drop down lists for this page:











| oss of Containment                                  |            |                                            |            |                                                |                                   |
|-----------------------------------------------------|------------|--------------------------------------------|------------|------------------------------------------------|-----------------------------------|
| Was there a loss of containment?                    |            |                                            |            |                                                |                                   |
|                                                     |            |                                            |