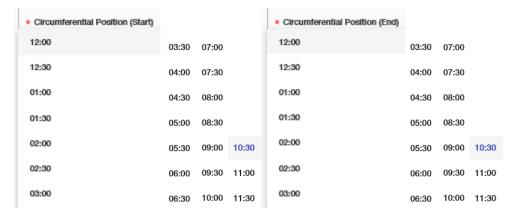

# APGA POG Incident Database - Data collection form

Incident / Construction Defect:

Drop down lists for this page:

Drop down list revealing additional field:

### Drop down lists for this page:

# Drop down lists revealing additional fields: