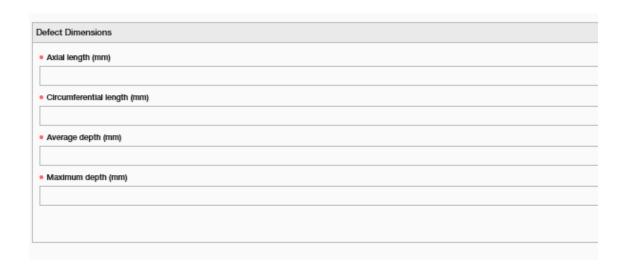

# APGA POG Incident Database - Data collection form

Incident / Construction Defect:

Drop down lists for this page:

Drop down list revealing additional field:

### Drop down lists for this page:

# Drop down lists revealing additional fields: