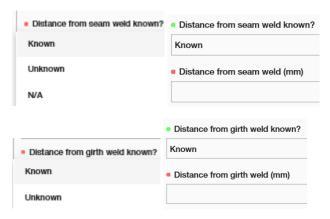

# APGA POG Incident Database - Data collection form

Incident / Construction Defect:

Drop down lists for this page:

Drop down list revealing additional field:

### Drop down lists for this page:

# Drop down lists revealing additional fields: