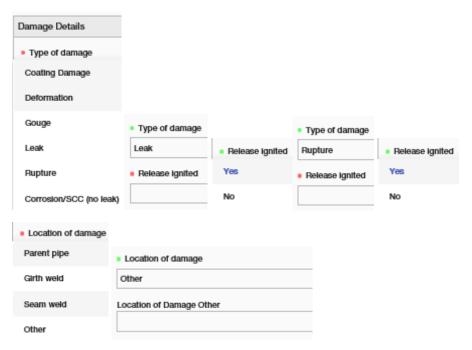

# APGA POG Incident Database - Data collection form

Incident / Construction Defect:

Drop down lists for this page:

Drop down list revealing additional field:

### Drop down lists for this page:

# Drop down lists revealing additional fields: